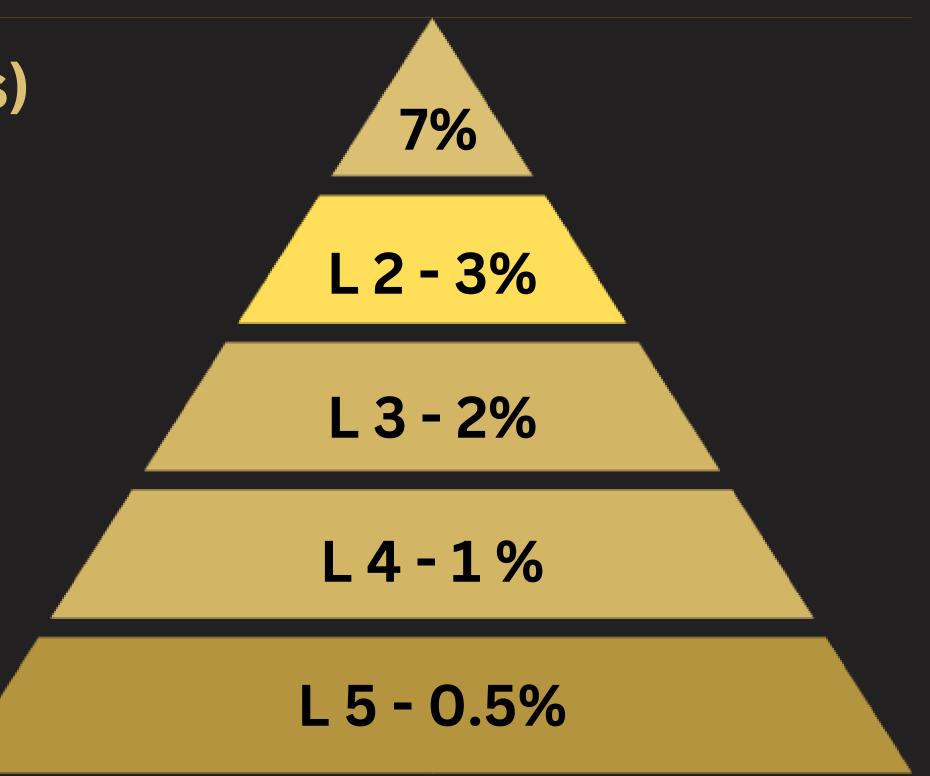

#### 5 LEVELS REFERRAL

Level 1 - 7% (Referral Bonus)

Level 2 - 3%

Level 3 - 2%

Level 4 - 1 %

Level 5 - 0.5%